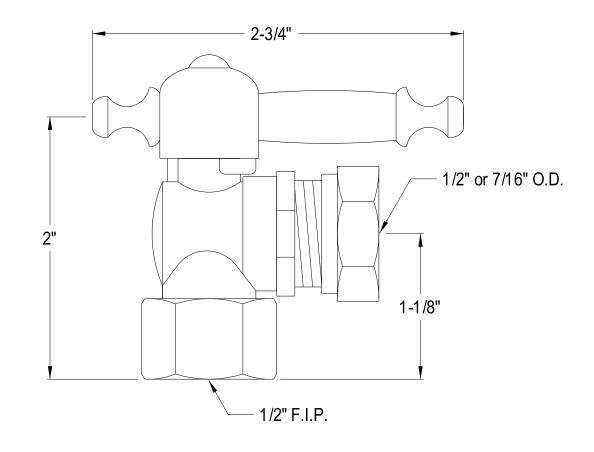

## MODEL#:**ECC44102TL** PRODUCT SPECIFICATION SHEET

**Note:** Photo above and Drawing below shows overall style of the product, handle styles may be different to the product model number this specification sheet is refering to.

## **DESCRIPTION:**

1/2"Comp X 1/2" Or 7/16" Slip Pvd, Angle Stop