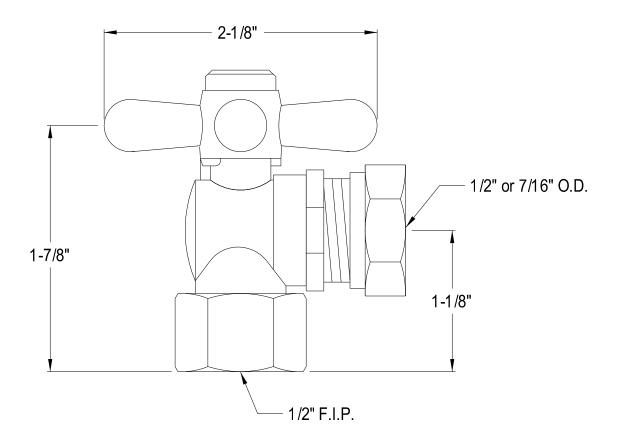

## MODEL#:**ECC44102X**PRODUCT SPECIFICATION SHEET

**Note:** Photo above and Drawing below shows overall style of the product, handle styles may be different to the product model number this specification sheet is refering to.

## **DESCRIPTION:**

1/2" Comp X 1/2" Or 7/16" Slip Joint. Angle Stop. Pvd