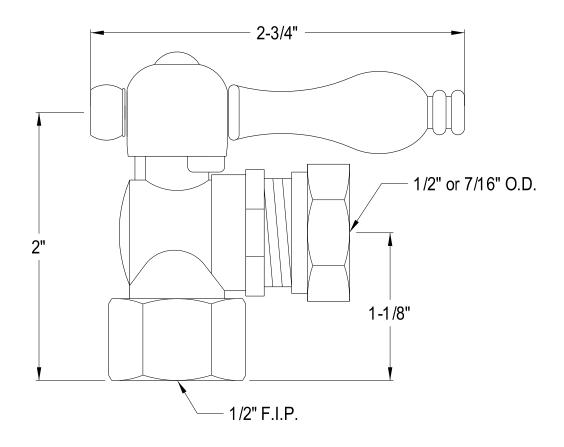

## MODEL#:**ECC44105**PRODUCT SPECIFICATION SHEET

**DESCRIPTION:** 

1/2" Comp X 1/2" Or 7/16" Slip Joint. Angle Stop. Orb

**Note:** Please always check with Elements of Design Customer Service for Cartridge Model Number Verification before you order.

**Note:** Photo above and Drawing below shows overall style of the product, handle styles may be different to the product model number this specification sheet is refering to.