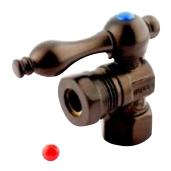

## MODEL#:**ECC44105**PRODUCT SPECIFICATION SHEET

**DESCRIPTION:** 

1/2" Comp X 1/2" Or 7/16" Slip Joint. Angle Stop. Orb

**Note:** Please always check with Elements of Design Customer Service for Cartridge Model Number Verification before you order.

**Note:** Photo above and Drawing below shows overall style of the product, handle styles may be different to the product model number this specification sheet is refering to.