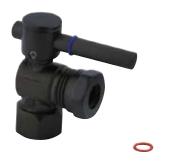

## **DESCRIPTION:**

1/2" Comp X 1/2" Or 7/16" Slip Joint. Angle Stop. Orb

**Note:** Please always check with Elements of Design Customer Service for Cartridge Model Number Verification before you order.

**Note:** Photo above and Drawing below shows overall style of the product, handle styles may be different to the product model number this specification sheet is refering to.