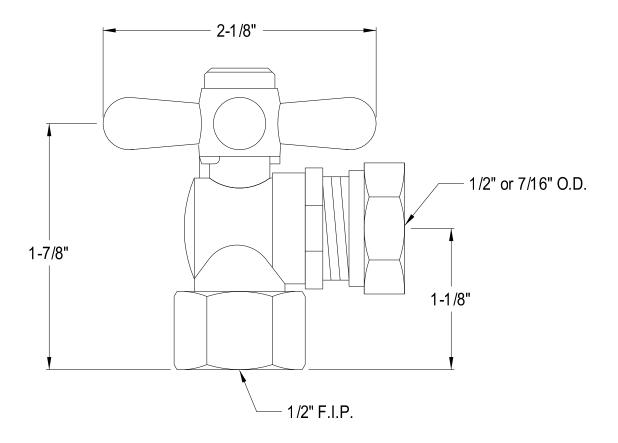

## **DESCRIPTION:**

1/2" Comp X 1/2" Or 7/16" Slip Joint. Angle Stop. Orb

**Note:** Please always check with Elements of Design Customer Service for Cartridge Model Number Verification before you order.

**Note:** Photo above and Drawing below shows overall style of the product, handle styles may be different to the product model number this specification sheet is refering to.