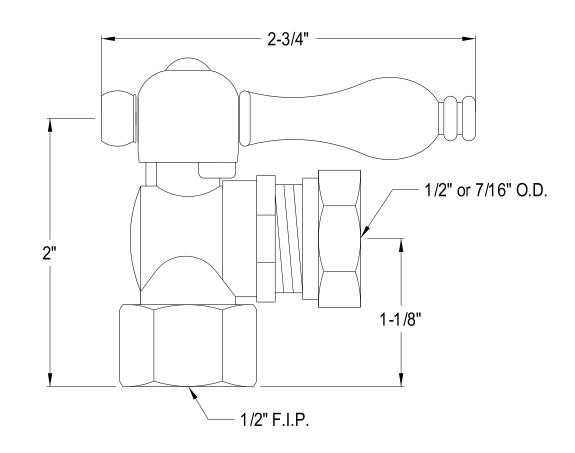

## MODEL#:**ECC44108** PRODUCT SPECIFICATION SHEET

**Note:** Photo above and Drawing below shows overall style of the product, handle styles may be different to the product model number this specification sheet is refering to.

## **DESCRIPTION:**

1/2" Comp X 1/2" Or 7/16" Slip Joint. Angle Stop. Sn