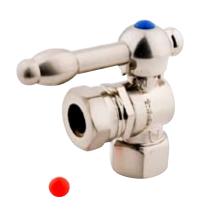

## MODEL#:**ECC44108KL** PRODUCT SPECIFICATION SHEET

**Note:** Photo above and Drawing below shows overall style of the product, handle styles may be different to the product model number this specification sheet is refering to.

## **DESCRIPTION:**

1/2"Comp X 1/2" Or 7/16" Slip Sn, Angle Stop, KI Handle