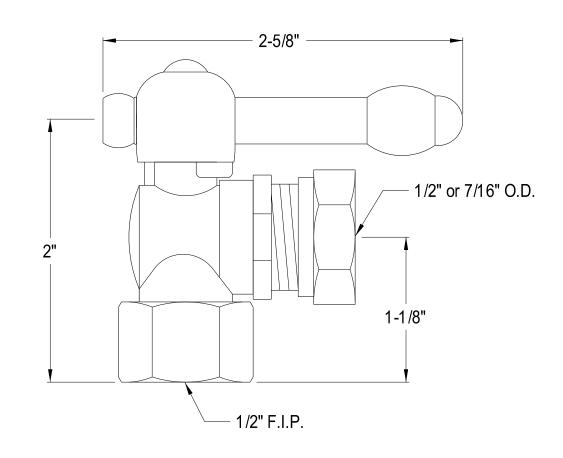

## MODEL#:**ECC44108KL** PRODUCT SPECIFICATION SHEET





**Note:** Photo above and Drawing below shows overall style of the product, handle styles may be different to the product model number this specification sheet is refering to.

## **DESCRIPTION:**

1/2"Comp X 1/2" Or 7/16" Slip Sn, Angle Stop, KI Handle

## **CARTRIDGES (If applicable):**

| CARTRIDGE TYPE                 | MODEL #      |
|--------------------------------|--------------|
| Hot Cartridge                  |              |
| Cold Cartridge                 |              |
| Shared or Single H&C Cartridge | No Cartridge |
| Diverter (If applicable)       |              |

**Note:** Please always check with Elements of Design Customer Service for Cartridge Model Number Verification before you order.



## EODFAUCET.com