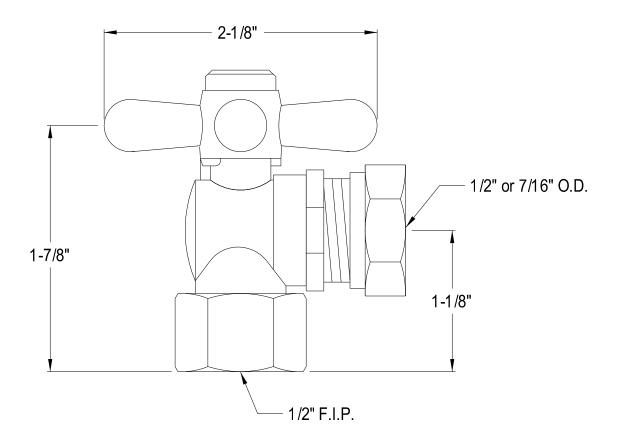

## MODEL#:**ECC44108X**PRODUCT SPECIFICATION SHEET

**Note:** Photo above and Drawing below shows overall style of the product, handle styles may be different to the product model number this specification sheet is refering to.

## **DESCRIPTION:**

1/2"Comp X 1/2" Or 7/16" Slip Joint. Angle Stop. Sn