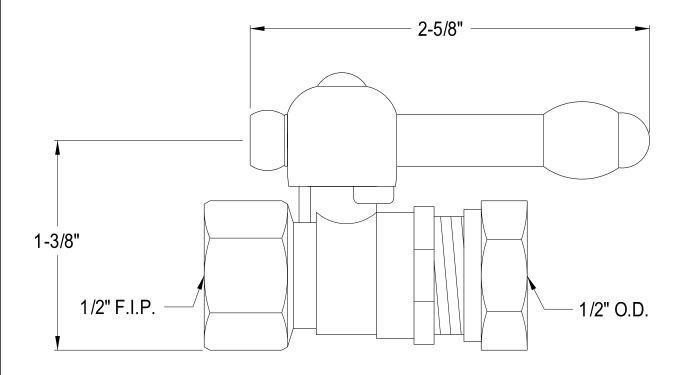

## MODEL#:**ECC44151KL**PRODUCT SPECIFICATION SHEET

**Note:** Photo above and Drawing below shows overall style of the product, handle styles may be different to the product model number this specification sheet is refering to.

## **DESCRIPTION:**

1/2" Ips X 1/2" Slip Joint Cp, Straight Stop, KI Handle