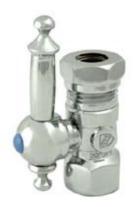

## MODEL#:**ECC44151TL**PRODUCT SPECIFICATION SHEET

**Note:** Photo above and Drawing below shows overall style of the product, handle styles may be different to the product model number this specification sheet is refering to.

## **DESCRIPTION:**

1/2" Ips X 1/2" Slip Joint Cp, Straight Stop, TI Handle