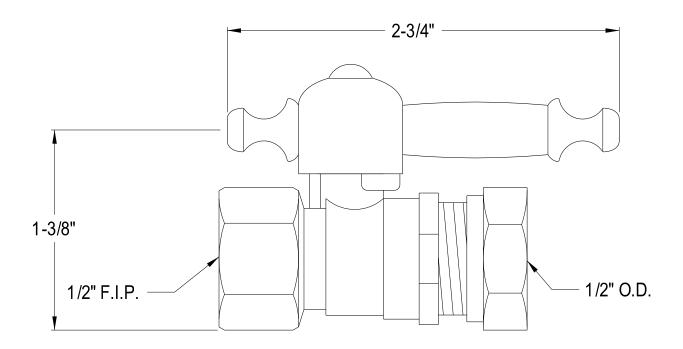

## MODEL#:**ECC44151TL**PRODUCT SPECIFICATION SHEET

**Note:** Photo above and Drawing below shows overall style of the product, handle styles may be different to the product model number this specification sheet is refering to.

## **DESCRIPTION:**

1/2" Ips X 1/2" Slip Joint Cp, Straight Stop, TI Handle