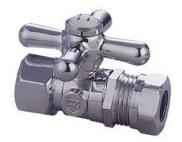

## **DESCRIPTION:**

Classic 1/2 Comp X1/2 Slip Jnt Strt Stop W/Cross Hdl, Cp

**Note:** Please always check with Elements of Design Customer Service for Cartridge Model Number Verification before you order.

**Note:** Photo above and Drawing below shows overall style of the product, handle styles may be different to the product model number this specification sheet is refering to.