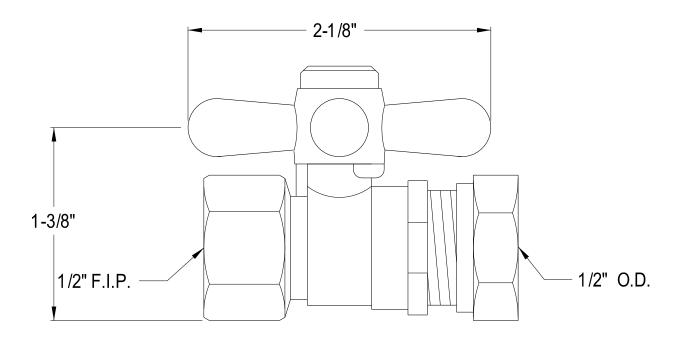

## **DESCRIPTION:**

Classic 1/2 Comp X1/2 Slip Jnt Strt Stop W/Cross Hdl, Cp

**Note:** Please always check with Elements of Design Customer Service for Cartridge Model Number Verification before you order.

**Note:** Photo above and Drawing below shows overall style of the product, handle styles may be different to the product model number this specification sheet is refering to.