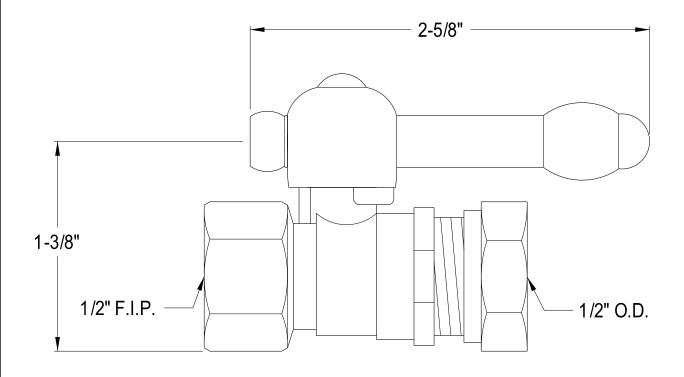

## MODEL#:**ECC44152KL**PRODUCT SPECIFICATION SHEET

**Note:** Photo above and Drawing below shows overall style of the product, handle styles may be different to the product model number this specification sheet is refering to.

## **DESCRIPTION:**

1/2" Ips X 1/2" Slip Joint Pvd, Straight Stop, KI Handle