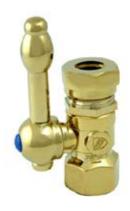

## MODEL#:**ECC44152KL**PRODUCT SPECIFICATION SHEET

**Note:** Photo above and Drawing below shows overall style of the product, handle styles may be different to the product model number this specification sheet is refering to.

## **DESCRIPTION:**

1/2" Ips X 1/2" Slip Joint Pvd, Straight Stop, KI Handle