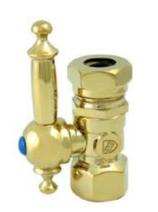

## MODEL#:**ECC44152TL** PRODUCT SPECIFICATION SHEET

**Note:** Photo above and Drawing below shows overall style of the product, handle styles may be different to the product model number this specification sheet is refering to.

## **DESCRIPTION:**

1/2"Ips X 1/2"Slip Joint Pvd, Straight Stop, TI Handle