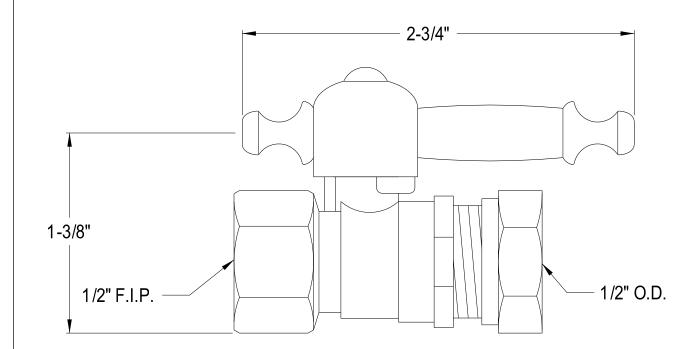

## MODEL#:**ECC44152TL** PRODUCT SPECIFICATION SHEET

**Note:** Photo above and Drawing below shows overall style of the product, handle styles may be different to the product model number this specification sheet is refering to.

## **DESCRIPTION:**

1/2"Ips X 1/2"Slip Joint Pvd, Straight Stop, TI Handle