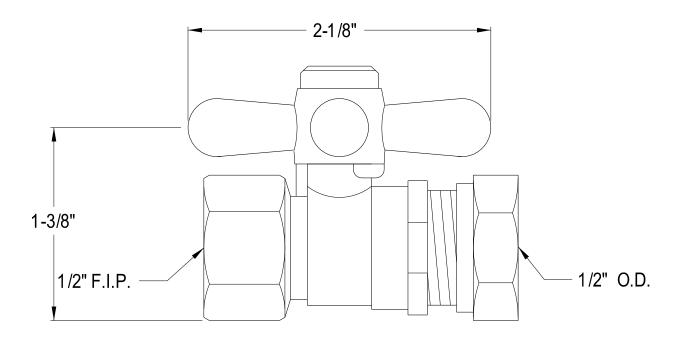

## **DESCRIPTION:**

Classic 1/2 Comp X1/2 Slip Jnt Strt Stop W/Cross Hdl, Pvd

**Note:** Please always check with Elements of Design Customer Service for Cartridge Model Number Verification before you order.

**Note:** Photo above and Drawing below shows overall style of the product, handle styles may be different to the product model number this specification sheet is refering to.