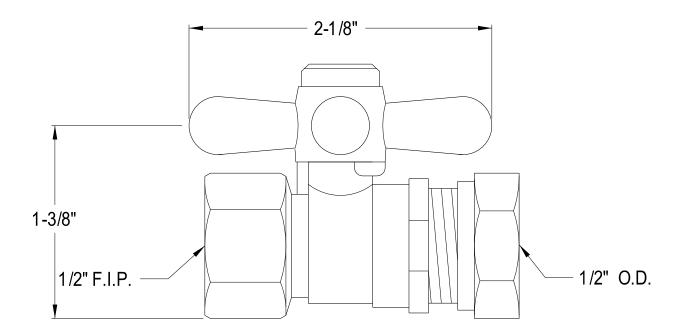

## **DESCRIPTION:**

Classic 1/2 Comp X1/2 Slip Jnt Strt Stop W/Cross Hdl, Orb

**Note:** Please always check with Elements of Design Customer Service for Cartridge Model Number Verification before you order.

**Note:** Photo above and Drawing below shows overall style of the product, handle styles may be different to the product model number this specification sheet is refering to.