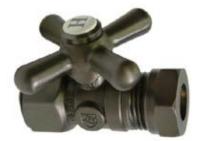

## **DESCRIPTION:**

Classic 1/2 Comp X1/2 Slip Jnt Strt Stop W/Cross Hdl, Orb

**Note:** Please always check with Elements of Design Customer Service for Cartridge Model Number Verification before you order.

**Note:** Photo above and Drawing below shows overall style of the product, handle styles may be different to the product model number this specification sheet is refering to.