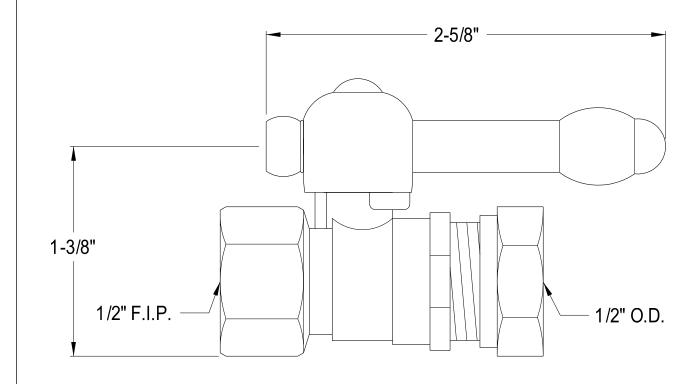

## MODEL#:**ECC44158KL** PRODUCT SPECIFICATION SHEET

**Note:** Photo above and Drawing below shows overall style of the product, handle styles may be different to the product model number this specification sheet is refering to.

## **DESCRIPTION:**

1/2"Ips X 1/2"Slip Joint Sn, Straight Stop, KI Handle