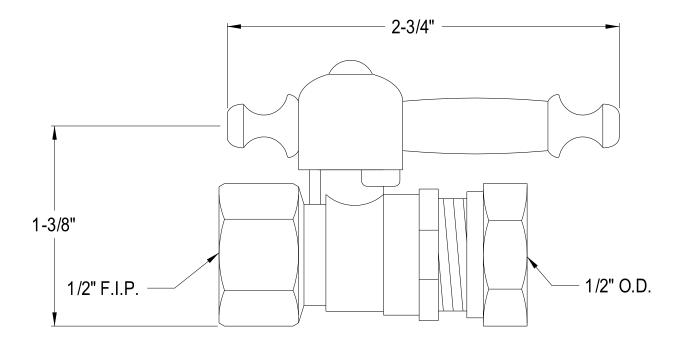

## MODEL#:**ECC44158TL**PRODUCT SPECIFICATION SHEET

**Note:** Photo above and Drawing below shows overall style of the product, handle styles may be different to the product model number this specification sheet is refering to.

## **DESCRIPTION:**

1/2" Ips X 1/2" Slip Joint Sn, Straight Stop, Tl Handle