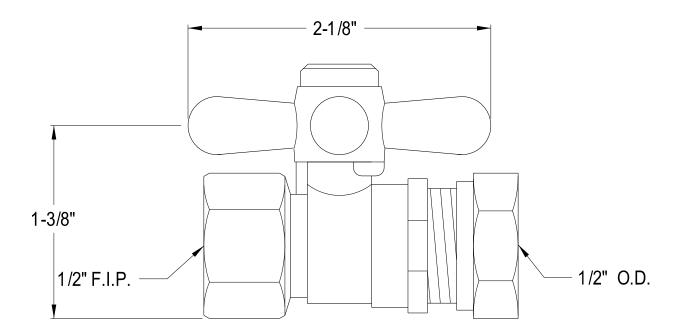

## **DESCRIPTION:**

Classic 1/2 Comp X1/2 Slip Jnt Strt Stop W/Cross Hdl, Sn

**Note:** Please always check with Elements of Design Customer Service for Cartridge Model Number Verification before you order.

**Note:** Photo above and Drawing below shows overall style of the product, handle styles may be different to the product model number this specification sheet is refering to.