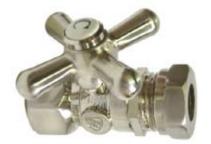

## **DESCRIPTION:**

Classic 1/2 Comp X1/2 Slip Jnt Strt Stop W/Cross Hdl, Sn

**Note:** Please always check with Elements of Design Customer Service for Cartridge Model Number Verification before you order.

**Note:** Photo above and Drawing below shows overall style of the product, handle styles may be different to the product model number this specification sheet is refering to.