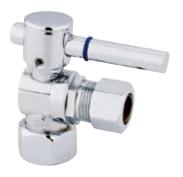

## **DESCRIPTION:**

1/2"lps \* 1/2"Od Angle Stop Cp, Cross Handle

**Note:** Please always check with Elements of Design Customer Service for Cartridge Model Number Verification before you order.

**Note:** Photo above and Drawing below shows overall style of the product, handle styles may be different to the product model number this specification sheet is refering to.