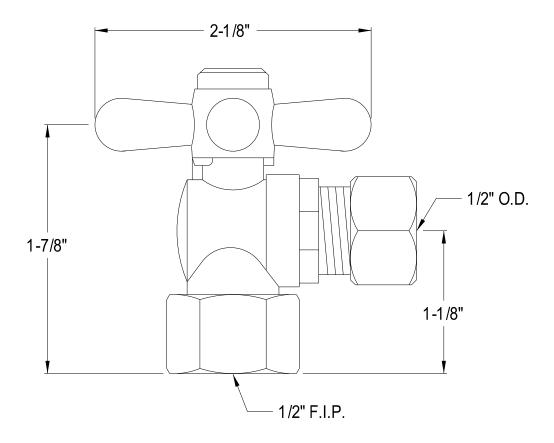

## **DESCRIPTION:**

1/2"lps \* 1/2"Od Angle Stop Cp, Cross Handle

**Note:** Please always check with Elements of Design Customer Service for Cartridge Model Number Verification before you order.

**Note:** Photo above and Drawing below shows overall style of the product, handle styles may be different to the product model number this specification sheet is refering to.