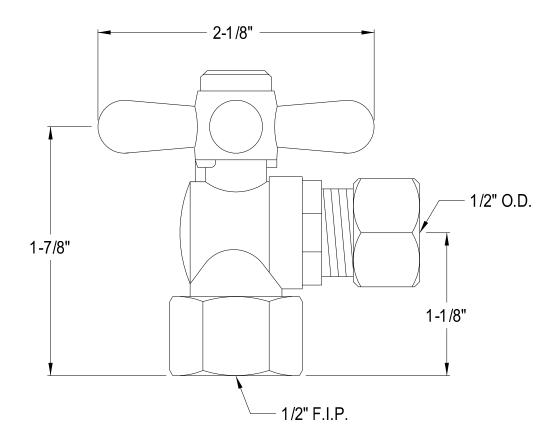

## MODEL#:**ECC44402X**PRODUCT SPECIFICATION SHEET

**Note:** Photo above and Drawing below shows overall style of the product, handle styles may be different to the product model number this specification sheet is refering to.

## **DESCRIPTION:**

1/2"lps \*1/2"Od, Angle Stop Pvd, Cross Handle