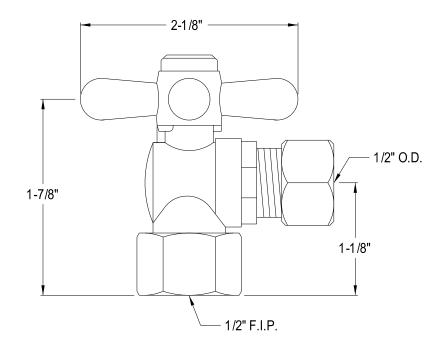

## MODEL#:**ECC44405X**PRODUCT SPECIFICATION SHEET

**Note:** Photo above and Drawing below shows overall style of the product, handle styles may be different to the product model number this specification sheet is refering to.

## **DESCRIPTION:**

1/2"lps \*1/2"Od, Angle Stop Orb, Cross Handle