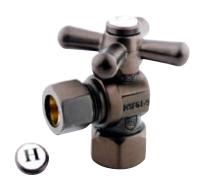

## MODEL#:**ECC44405X**PRODUCT SPECIFICATION SHEET

**Note:** Photo above and Drawing below shows overall style of the product, handle styles may be different to the product model number this specification sheet is refering to.

## **DESCRIPTION:**

1/2"lps \*1/2"Od, Angle Stop Orb, Cross Handle