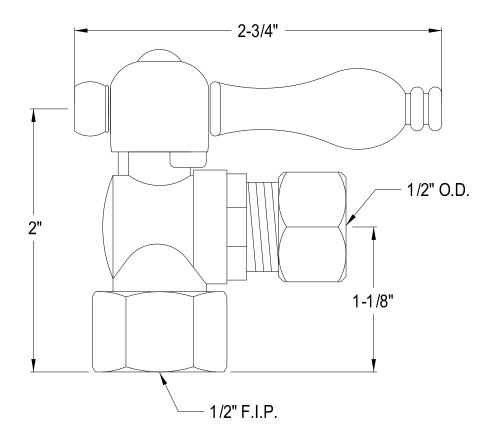

## **DESCRIPTION:**

1/2"lps \* 1/2"Od Angle Stop Sn, Lever Handle

**Note:** Please always check with Elements of Design Customer Service for Cartridge Model Number Verification before you order.

**Note:** Photo above and Drawing below shows overall style of the product, handle styles may be different to the product model number this specification sheet is refering to.