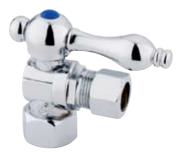

## **DESCRIPTION:**

1/2"lps \* 1/2"Od Angle Stop Sn, Lever Handle

**Note:** Please always check with Elements of Design Customer Service for Cartridge Model Number Verification before you order.

**Note:** Photo above and Drawing below shows overall style of the product, handle styles may be different to the product model number this specification sheet is refering to.