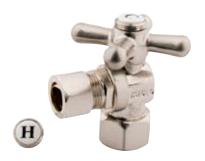

## **DESCRIPTION:**

Angel Stop 1/2" Fip,\*1/2"O.D. Compression,W/Matel Cross Hdl

**Note:** Please always check with Elements of Design Customer Service for Cartridge Model Number Verification before you order.

**Note:** Photo above and Drawing below shows overall style of the product, handle styles may be different to the product model number this specification sheet is refering to.