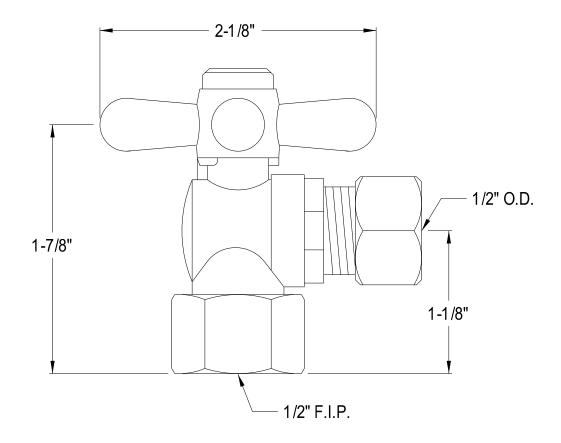

## **DESCRIPTION:**

Angel Stop 1/2" Fip,\*1/2"O.D. Compression,W/Matel Cross Hdl

**Note:** Please always check with Elements of Design Customer Service for Cartridge Model Number Verification before you order.

**Note:** Photo above and Drawing below shows overall style of the product, handle styles may be different to the product model number this specification sheet is refering to.