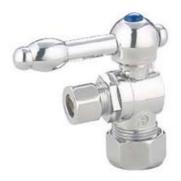

## **DESCRIPTION:**

1/2" Comp X 3/8" Od Angle Stop Cp

**Note:** Please always check with Elements of Design Customer Service for Cartridge Model Number Verification before you order.

**Note:** Photo above and Drawing below shows overall style of the product, handle styles may be different to the product model number this specification sheet is refering to.