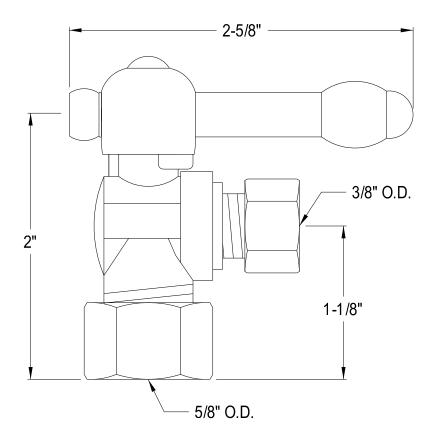

## **DESCRIPTION:**

1/2" Comp X 3/8" Od Angle Stop Cp

**Note:** Please always check with Elements of Design Customer Service for Cartridge Model Number Verification before you order.

**Note:** Photo above and Drawing below shows overall style of the product, handle styles may be different to the product model number this specification sheet is refering to.