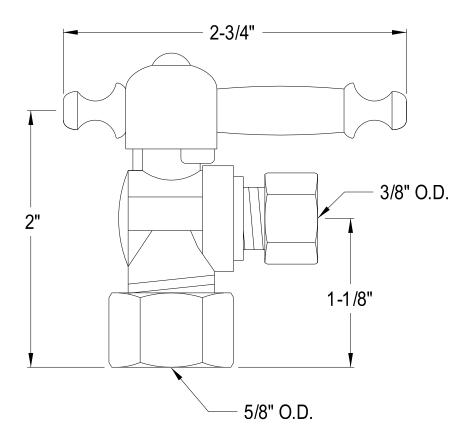

## MODEL#:**ECC53301TL**PRODUCT SPECIFICATION SHEET

**Note:** Photo above and Drawing below shows overall style of the product, handle styles may be different to the product model number this specification sheet is refering to.

## **DESCRIPTION:**

1/2" Comp X 3/8" Od Angle Stop Cp