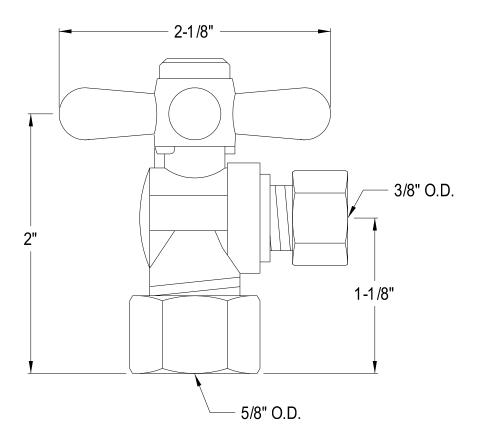

## **DESCRIPTION:**

Classic 1/2 Comp X 3/8 Od, 1/4 Angle Stop, Cross Handle, Cp

**Note:** Please always check with Elements of Design Customer Service for Cartridge Model Number Verification before you order.

**Note:** Photo above and Drawing below shows overall style of the product, handle styles may be different to the product model number this specification sheet is refering to.