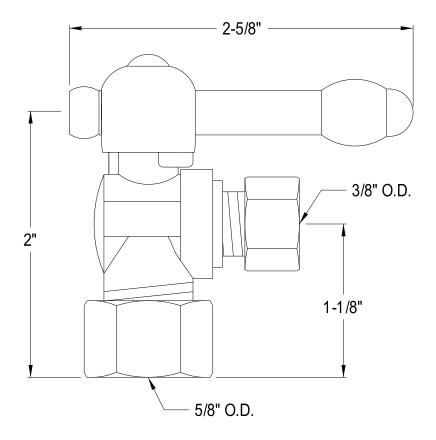

## **DESCRIPTION:**

1/2"Comp X 3/8"Od, Angle Stop Pvd, KI Handle

**Note:** Please always check with Elements of Design Customer Service for Cartridge Model Number Verification before you order.

**Note:** Photo above and Drawing below shows overall style of the product, handle styles may be different to the product model number this specification sheet is refering to.