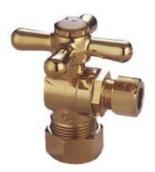

## **DESCRIPTION:**

Classic 1/2 Comp X 3/8 Od, 1/4 Angle Stop, Cross Handle, Pvd

**Note:** Please always check with Elements of Design Customer Service for Cartridge Model Number Verification before you order.

**Note:** Photo above and Drawing below shows overall style of the product, handle styles may be different to the product model number this specification sheet is refering to.