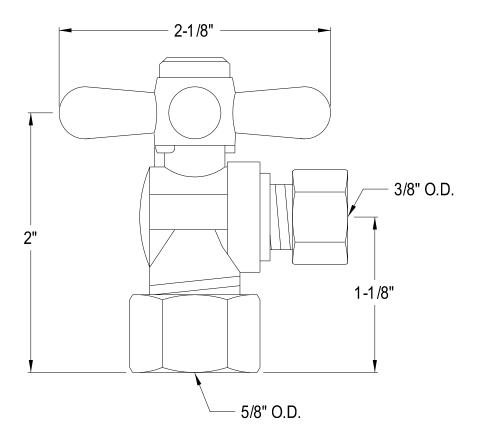

## **DESCRIPTION:**

Classic 1/2 Comp X 3/8 Od, 1/4 Angle Stop, Cross Handle, Pvd

**Note:** Please always check with Elements of Design Customer Service for Cartridge Model Number Verification before you order.

**Note:** Photo above and Drawing below shows overall style of the product, handle styles may be different to the product model number this specification sheet is refering to.