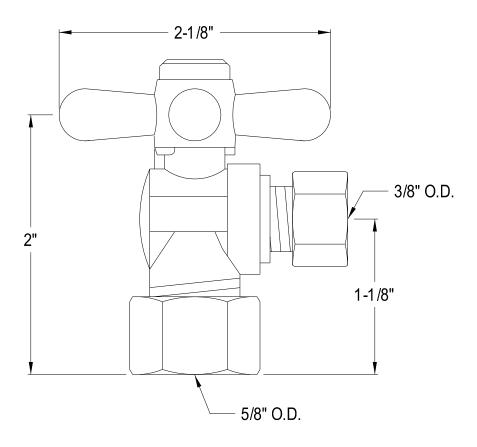

## MODEL#:**ECC53305X**PRODUCT SPECIFICATION SHEET

**Note:** Photo above and Drawing below shows overall style of the product, handle styles may be different to the product model number this specification sheet is refering to.

## **DESCRIPTION:**

Classic 1/2 Comp X 3/8 Od, 1/4 Angle Stop, Cross Handle, Orb