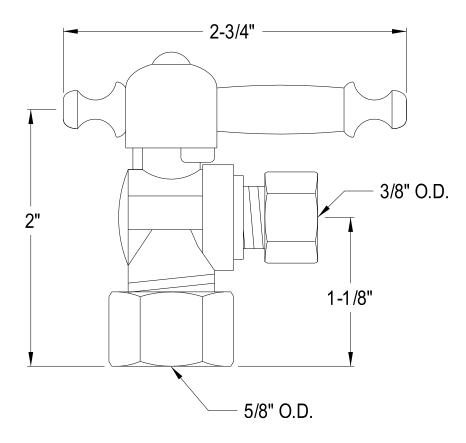

## MODEL#:**ECC53308TL**PRODUCT SPECIFICATION SHEET

**Note:** Photo above and Drawing below shows overall style of the product, handle styles may be different to the product model number this specification sheet is refering to.

## **DESCRIPTION:**

1/2"Comp X 3/8"Od, Angle Stop Sn, Tl Handle