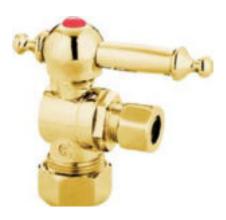

## MODEL#:**ECC53308TL**PRODUCT SPECIFICATION SHEET

**Note:** Photo above and Drawing below shows overall style of the product, handle styles may be different to the product model number this specification sheet is refering to.

## **DESCRIPTION:**

1/2"Comp X 3/8"Od, Angle Stop Sn, Tl Handle