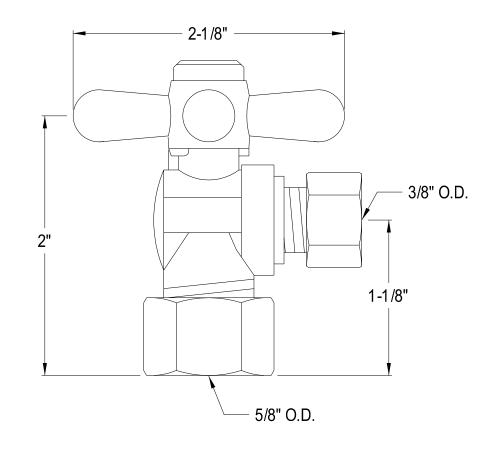

## MODEL#:**ECC53308X** PRODUCT SPECIFICATION SHEET

**Note:** Photo above and Drawing below shows overall style of the product, handle styles may be different to the product model number this specification sheet is refering to.

## **DESCRIPTION:**

Classic 1/2 Comp X 3/8 Od, 1/4 Angle Stop, Cross Handle, Sn