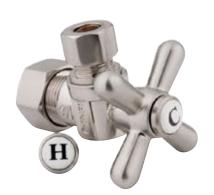

## MODEL#:**ECC53308X** PRODUCT SPECIFICATION SHEET

**Note:** Photo above and Drawing below shows overall style of the product, handle styles may be different to the product model number this specification sheet is refering to.

## **DESCRIPTION:**

Classic 1/2 Comp X 3/8 Od, 1/4 Angle Stop, Cross Handle, Sn