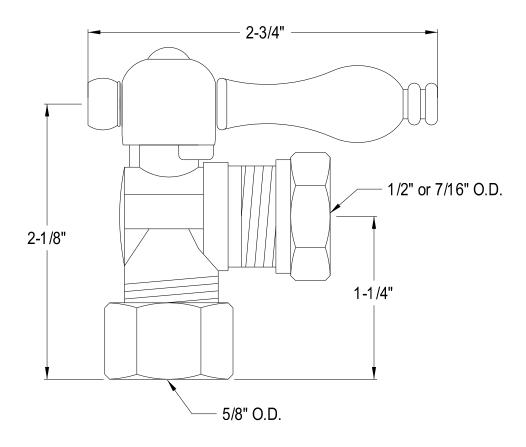

## MODEL#:**ECC54301**PRODUCT SPECIFICATION SHEET

**Note:** Photo above and Drawing below shows overall style of the product, handle styles may be different to the product model number this specification sheet is refering to.

## **DESCRIPTION:**

Classic 5/8 Comp X 1/2 & 7/16 Od Angle Stop, Lever Hdl, Cp