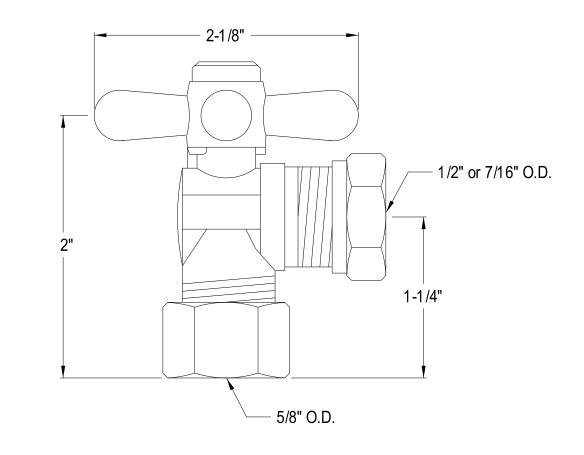

## MODEL#:**ECC54301X** PRODUCT SPECIFICATION SHEET

**DESCRIPTION:** 

Classic 5/8 Comp X 1/2 & 7/16 Od Angle Stop, Cross Hdl, Cp

**Note:** Please always check with Elements of Design Customer Service for Cartridge Model Number Verification before you order.

**Note:** Photo above and Drawing below shows overall style of the product, handle styles may be different to the product model number this specification sheet is refering to.