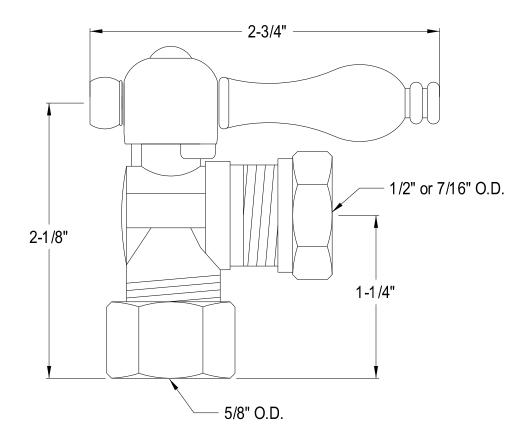

## **DESCRIPTION:**

Classic 5/8 Comp X 1/2 & 7/16 Od Angle Stop, Lever Hdl, Pvd

**Note:** Please always check with Elements of Design Customer Service for Cartridge Model Number Verification before you order.

**Note:** Photo above and Drawing below shows overall style of the product, handle styles may be different to the product model number this specification sheet is refering to.