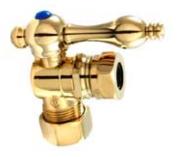

## **DESCRIPTION:**

Classic 5/8 Comp X 1/2 & 7/16 Od Angle Stop, Lever Hdl, Pvd

**Note:** Please always check with Elements of Design Customer Service for Cartridge Model Number Verification before you order.

**Note:** Photo above and Drawing below shows overall style of the product, handle styles may be different to the product model number this specification sheet is refering to.