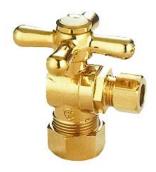

## **DESCRIPTION:**

Classic 5/8 Comp X 1/2 & 7/16 Od Angle Stop, Cross Hdl, Pvd

**Note:** Please always check with Elements of Design Customer Service for Cartridge Model Number Verification before you order.

**Note:** Photo above and Drawing below shows overall style of the product, handle styles may be different to the product model number this specification sheet is refering to.