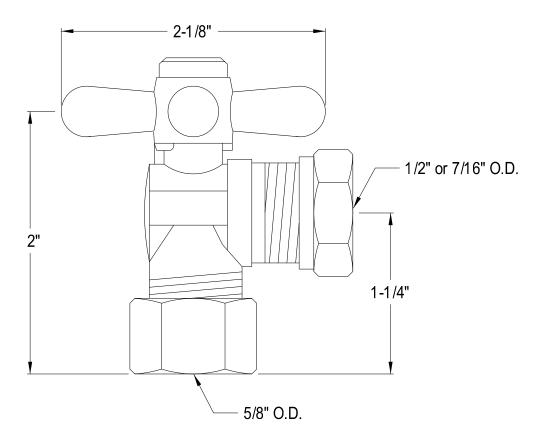

## **DESCRIPTION:**

Classic 5/8 Comp X 1/2 & 7/16 Od Angle Stop, Cross Hdl, Pvd

**Note:** Please always check with Elements of Design Customer Service for Cartridge Model Number Verification before you order.

**Note:** Photo above and Drawing below shows overall style of the product, handle styles may be different to the product model number this specification sheet is refering to.