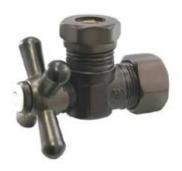

## MODEL#:**ECC54305X**PRODUCT SPECIFICATION SHEET

**DESCRIPTION:** 

Classic 5/8 Comp X 1/2 & 7/16 Od Angle Stop, Cross Hdl, Orb

**Note:** Please always check with Elements of Design Customer Service for Cartridge Model Number Verification before you order.

**Note:** Photo above and Drawing below shows overall style of the product, handle styles may be different to the product model number this specification sheet is refering to.