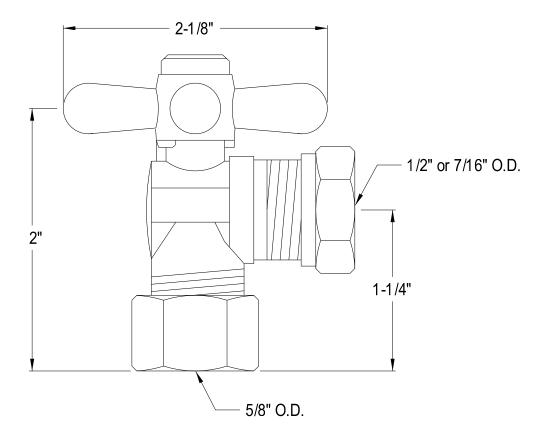

## MODEL#:**ECC54305X**PRODUCT SPECIFICATION SHEET

**DESCRIPTION:** 

Classic 5/8 Comp X 1/2 & 7/16 Od Angle Stop, Cross Hdl, Orb

**Note:** Please always check with Elements of Design Customer Service for Cartridge Model Number Verification before you order.

**Note:** Photo above and Drawing below shows overall style of the product, handle styles may be different to the product model number this specification sheet is refering to.