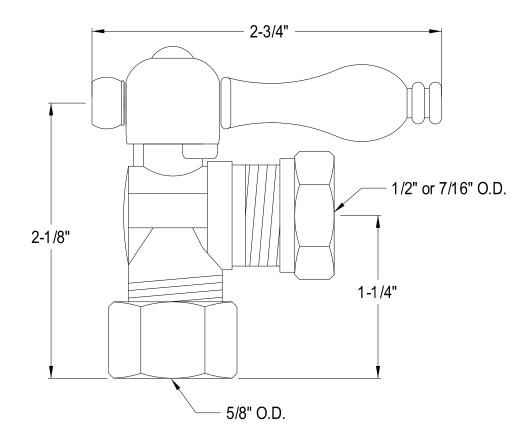

## MODEL#:**ECC54308**PRODUCT SPECIFICATION SHEET

**Note:** Photo above and Drawing below shows overall style of the product, handle styles may be different to the product model number this specification sheet is refering to.

## **DESCRIPTION:**

Classic 5/8 Comp X 1/2 & 7/16 Od Angle Stop, Lever Hdl, Sn