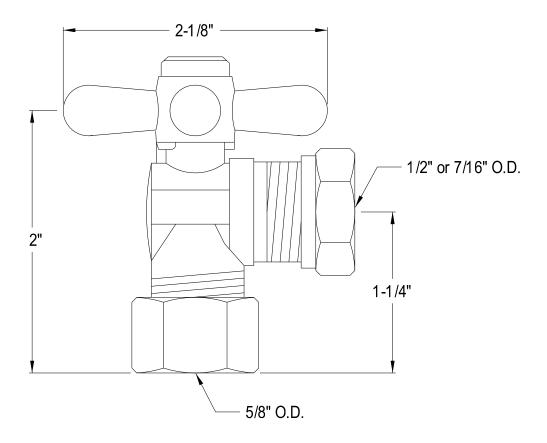

## **DESCRIPTION:**

Classic 5/8 Comp X 1/2 & 7/16 Od Angle Stop, Cross Hdl, Sn

**Note:** Please always check with Elements of Design Customer Service for Cartridge Model Number Verification before you order.

**Note:** Photo above and Drawing below shows overall style of the product, handle styles may be different to the product model number this specification sheet is refering to.