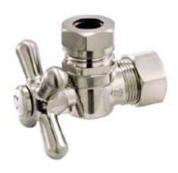

## **DESCRIPTION:**

Classic 5/8 Comp X 1/2 & 7/16 Od Angle Stop, Cross Hdl, Sn

**Note:** Please always check with Elements of Design Customer Service for Cartridge Model Number Verification before you order.

**Note:** Photo above and Drawing below shows overall style of the product, handle styles may be different to the product model number this specification sheet is refering to.