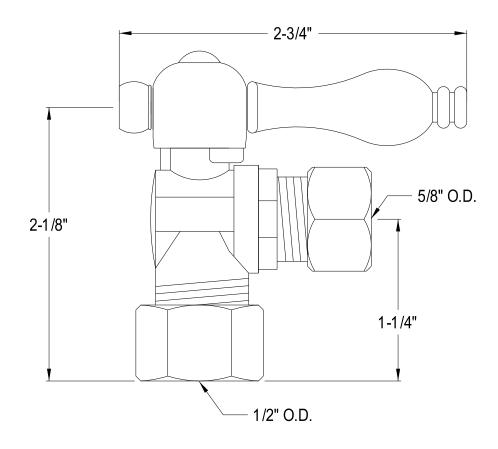

## MODEL#: ECC54401 PRODUCT SPECIFICATION SHEET

Note: Photo above and Drawing below shows overall style of the product, handle styles may be different to the product model number this

specification sheet is refering to.

## **DESCRIPTION:**

1/2"Sweat X 5/8"Od Angle Stop Cp, Lever Handle