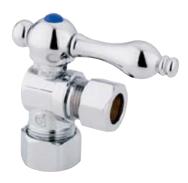

## **DESCRIPTION:**

1/2"Comp \*1/2"Od Angle Stop Pvd, Lever Handle

**Note:** Please always check with Elements of Design Customer Service for Cartridge Model Number Verification before you order.

**Note:** Photo above and Drawing below shows overall style of the product, handle styles may be different to the product model number this specification sheet is refering to.