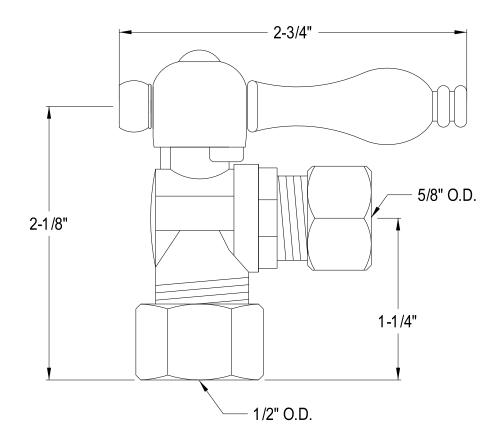

## **DESCRIPTION:**

1/2"Comp \*1/2"Od Angle Stop Pvd, Lever Handle

**Note:** Please always check with Elements of Design Customer Service for Cartridge Model Number Verification before you order.

**Note:** Photo above and Drawing below shows overall style of the product, handle styles may be different to the product model number this specification sheet is refering to.