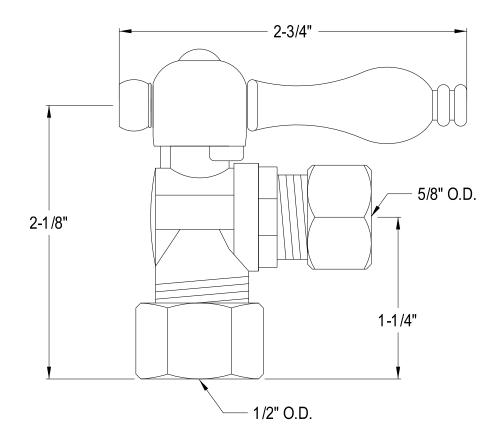

## **DESCRIPTION:**

1/2"Comp \*1/2"Od Angle Stop Orb, Lever Handle

**Note:** Please always check with Elements of Design Customer Service for Cartridge Model Number Verification before you order.

**Note:** Photo above and Drawing below shows overall style of the product, handle styles may be different to the product model number this specification sheet is refering to.