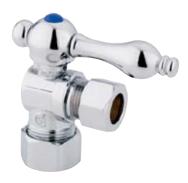

## **DESCRIPTION:**

1/2"Comp \*1/2"Od Angle Stop Orb, Lever Handle

**Note:** Please always check with Elements of Design Customer Service for Cartridge Model Number Verification before you order.

**Note:** Photo above and Drawing below shows overall style of the product, handle styles may be different to the product model number this specification sheet is refering to.