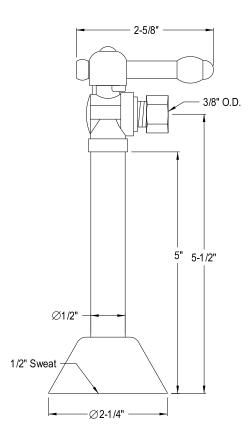

## MODEL#:**ECC83201KL**PRODUCT SPECIFICATION SHEET

**Note:** Photo above and Drawing below shows overall style of the product, handle styles may be different to the product model number this specification sheet is refering to.

## **DESCRIPTION:**

1/2" Sweat, 3/8" Od Comp, 5" Ext Cp, KI Handle