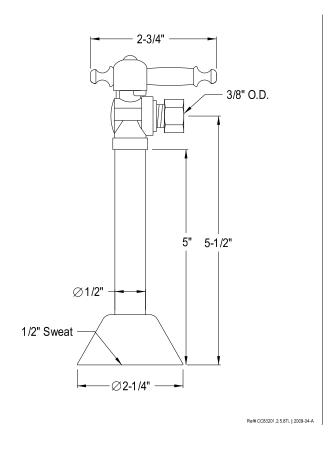

## MODEL#:**ECC83201TL**PRODUCT SPECIFICATION SHEET





**Note:** Photo above and Drawing below shows overall style of the product, handle styles may be different to the product model number this specification sheet is refering to.

## **DESCRIPTION:**

1/2"Sweat, 3/8"Od Comp, 5"Ext Cp, TI Handle

## **CARTRIDGES** (If applicable):

| CARTRIDGE TYPE                 | MODEL #      |
|--------------------------------|--------------|
| Hot Cartridge                  |              |
| Cold Cartridge                 |              |
| Shared or Single H&C Cartridge | No Cartridge |
| Diverter (If applicable)       |              |

**Note:** Please always check with Elements of Design Customer Service for Cartridge Model Number Verification before you order.