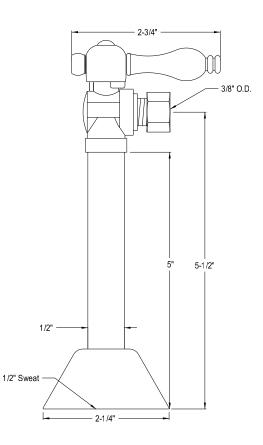

## MODEL#:**ECC83202**PRODUCT SPECIFICATION SHEET

**DESCRIPTION:** 

1/2"Sweat, 3/8"Comp Od, 5"Ext Pvd

**Note:** Please always check with Elements of Design Customer Service for Cartridge Model Number Verification before you order.

**Note:** Photo above and Drawing below shows overall style of the product, handle styles may be different to the product model number this specification sheet is refering to