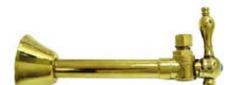

## MODEL#:**ECC83202**PRODUCT SPECIFICATION SHEET

**DESCRIPTION:** 

1/2"Sweat, 3/8"Comp Od, 5"Ext Pvd

**Note:** Please always check with Elements of Design Customer Service for Cartridge Model Number Verification before you order.

**Note:** Photo above and Drawing below shows overall style of the product, handle styles may be different to the product model number this specification sheet is refering to