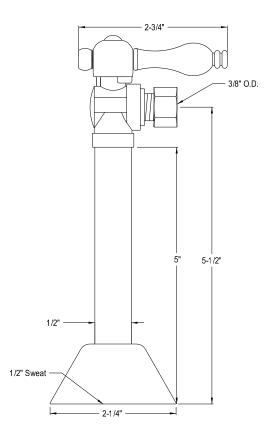

## MODEL#:**ECC83205**PRODUCT SPECIFICATION SHEET

**Note:** Photo above and Drawing below shows overall style of the product, handle styles may be different to the product model number this specification sheet is refering to

## **DESCRIPTION:**

1/2"Sweat, 3/8"Comp Od, 5"Ext Orb