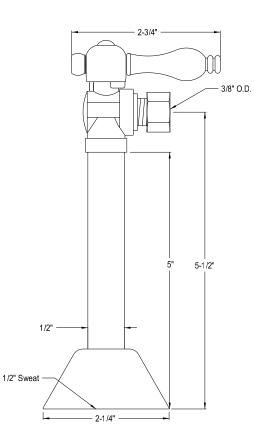

## MODEL#:**ECC83208** PRODUCT SPECIFICATION SHEET

**Note:** Photo above and Drawing below shows overall style of the product, handle styles may be different to the product model number this specification sheet is refering to

## **DESCRIPTION:**

1/2"Sweat, 3/8"Comp Od, 5"Ext Sn