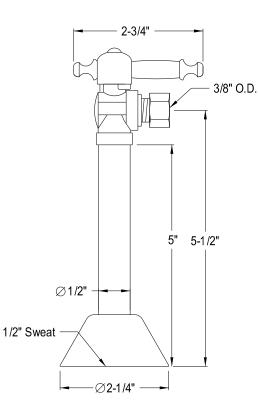

## MODEL#:**ECC83208TL** PRODUCT SPECIFICATION SHEET

**Note:** Photo above and Drawing below shows overall style of the product, handle styles may be different to the product model number this specification sheet is referring to.

## **DESCRIPTION:**

1/2"Sweat, 3/8"Od Comp, 5"Ext Sn, Tl Handle