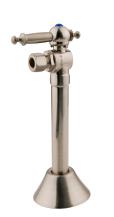

## MODEL#:**ECC83208TL** PRODUCT SPECIFICATION SHEET

**Note:** Photo above and Drawing below shows overall style of the product, handle styles may be different to the product model number this specification sheet is referring to.

## **DESCRIPTION:**

1/2"Sweat, 3/8"Od Comp, 5"Ext Sn, Tl Handle