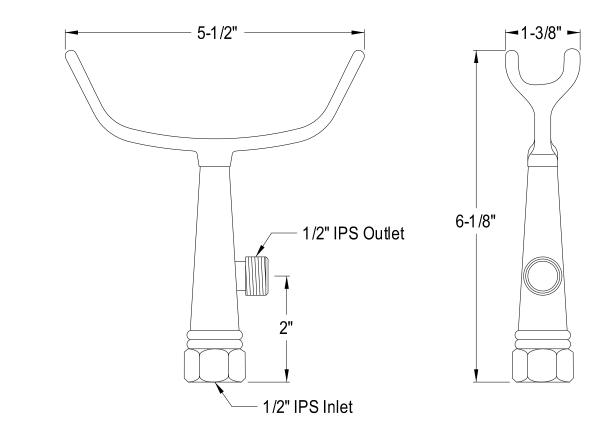

## MODEL#:**ED1010-1** PRODUCT SPECIFICATION SHEET

**Note:** Photo above and Drawing below shows overall style of the product, handle styles may be different to the product model number this specification sheet is referring to