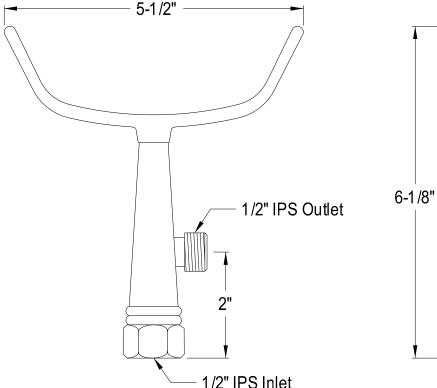

## MODEL#:**ED1010-2**PRODUCT SPECIFICATION SHEET

**Note:** Photo above and Drawing below shows overall style of the product, handle styles may be different to the product model number this specification sheet is refering to