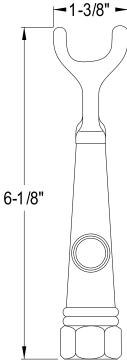

## MODEL#:**ED1010-2**PRODUCT SPECIFICATION SHEET

**Note:** Photo above and Drawing below shows overall style of the product, handle styles may be different to the product model number this specification sheet is refering to