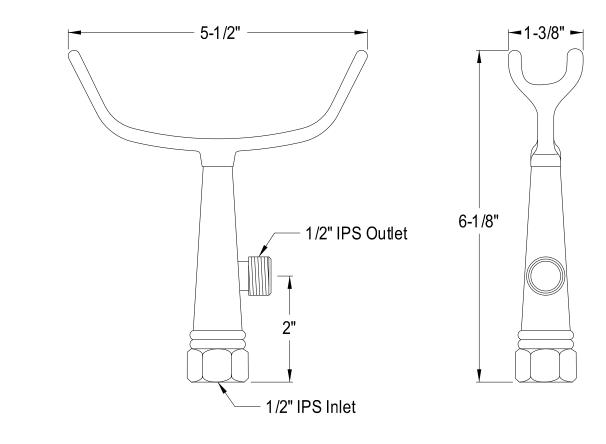

## MODEL#:**ED1010-5** PRODUCT SPECIFICATION SHEET

**Note:** Photo above and Drawing below shows overall style of the product, handle styles may be different to the product model number this specification sheet is refering to

## **DESCRIPTION:**

Cradle, Orb