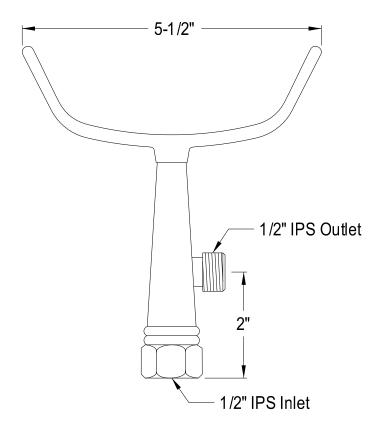

## **DESCRIPTION:**

Cradle, Sn

**Note:** Please always check with Elements of Design Customer Service for Cartridge Model Number Verification before you order.

**Note:** Photo above and Drawing below shows overall style of the product, handle styles may be different to the product model number this specification sheet is refering to